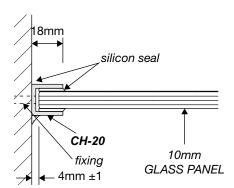

et (optional)                                                                             |
| к           | Knob x1                                                                                               |

<sup>\*\*</sup> All glass is 10mm clear toughened. \*\*





# 3-PANEL SQUARE SHOWER SERIES (technical drawings)



**Dimension A**, is the overall dimension including gaps between wall and all glass panels (±1mm to all gaps recommended).

**Dimension B**, is the overall dimension NOT including the gaps between glass and wall ( $4 \text{mm} \pm 1 \text{ gap}$  is recommended).

Between fixed panel and wall, silicon beading is required.



# **WALL/FLOOR MOUNTING APPLICATIONS**

# 10mm/ GLASS PANEL

1/ CLAMP



# 3/ REBATED CHANNEL (INTO TILES)

### 4/ GLASS-TO-FLOOR SEAL

















WALL MOUNT DRAWINGS

### **CLEAR WATER SEAL APPLICATIONS**

# DOOR ALUMINIUM WATER BAR WS-08

### OPTION 2



### **OPTION 3**



**OPTION 4** 



**OPTION 5** 



### **OPTION 6 (FLOOR TO FIXED PANEL SEAL)**



### OPTION 7 (135° JOINT SEAL)



SEAL APPLICATION DRAWINGS



## SHOWER HEADER APPLICATION



### **FITTING A**





### FITTING B





ELEVATION DRAWING