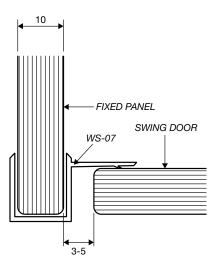

|

<sup>\*\*</sup> All glass is 10mm clear toughened. \*\*





# 3-PANEL SQUARE SHOWER SERIES (technical drawings)



**Dimension A**, is the overall dimension including gaps between wall and all glass panels (±1mm to all gaps recommended).

**Dimension B**, is the overall dimension NOT including the gaps between glass and wall ( $4 \text{mm} \pm 1 \text{ gap}$  is recommended).

Between fixed panel and wall, silicon beading is required.



# **WALL/FLOOR MOUNTING APPLICATIONS**

# 10mm/ GLASS PANEL

1/ CLAMP



# 3/ REBATED CHANNEL (INTO TILES)

### 4/ GLASS-TO-FLOOR SEAL

















WALL MOUNT DRAWINGS

### **CLEAR WATER SEAL APPLICATIONS**

# DOOR ALUMINIUM WATER BAR WS-08

### OPTION 2



### **OPTION 3**



**OPTION 4** 



**OPTION 5** 



### **OPTION 6 (FLOOR TO FIXED PANEL SEAL)**



### OPTION 7 (135° JOINT SEAL)



SEAL APPLICATION DRAWINGS



## SHOWER HEADER APPLICATION



### **FITTING A**





### FITTING B





ELEVATION DRAWING