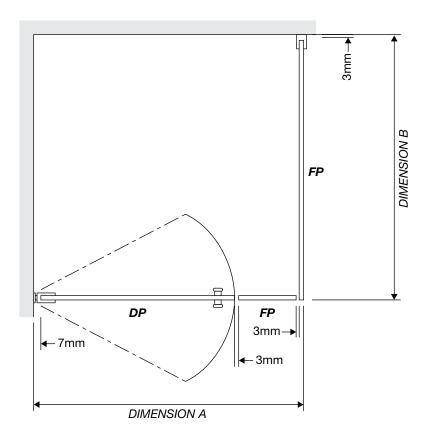

# 3-PANEL SQUARE SHOWER SERIES (technical drawings)

**Dimension A**, is the overall dimension including gaps between wall and all glass panels (±1mm to all gaps recommended).

**Dimension B**, is the overall dimension NOT including the gaps between glass and wall ( $4 \text{mm} \pm 1 \text{ gap}$  is recommended).

Between fixed panel and wall, silicon beading is required.