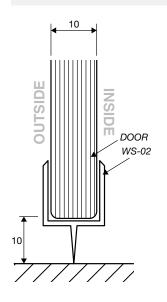

|

<sup>\*\*</sup> All glass is 10mm clear toughened. \*\*





# 3-PANEL SQUARE SHOWER SERIES (technical drawings)



**Dimension A**, is the overall dimension including gaps between wall and all glass panels (±1mm to all gaps recommended).

**Dimension B**, is the overall dimension NOT including the gaps between glass and wall ( $4 \text{mm} \pm 1 \text{ gap}$  is recommended).

Between fixed panel and wall, silicon beading is required.



# **WALL/FLOOR MOUNTING APPLICATIONS**

# 10mm/ GLASS PANEL

1/ CLAMP



# 3/ REBATED CHANNEL (INTO TILES)

### 4/ GLASS-TO-FLOOR SEAL

















WALL MOUNT DRAWINGS

### **CLEAR WATER SEAL APPLICATIONS**

# DOOR ALUMINIUM WATER BAR WS-08

### OPTION 2



### **OPTION 3**



**OPTION 4** 



**OPTION 5** 



### **OPTION 6 (FLOOR TO FIXED PANEL SEAL)**



### OPTION 7 (135° JOINT SEAL)



SEAL APPLICATION DRAWINGS



## SHOWER HEADER APPLICATION



### **FITTING A**





### FITTING B





ELEVATION DRAWING