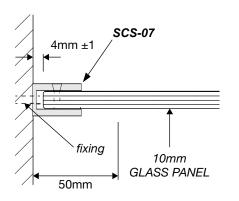

cket (optional)                                                                             |
| к           | Knob x1                                                                                               |

<sup>\*\*</sup> All glass is 10mm clear toughened. \*\*





# 3-PANEL SQUARE SHOWER SERIES (technical drawings)



**Dimension A**, is the overall dimension including gaps between wall and all glass panels (±1mm to all gaps recommended).

**Dimension B**, is the overall dimension NOT including the gaps between glass and wall ( $4 \text{mm} \pm 1 \text{ gap}$  is recommended).

Between fixed panel and wall, silicon beading is required.



# **WALL/FLOOR MOUNTING APPLICATIONS**

# 10mm/ GLASS PANEL

1/ CLAMP



# 3/ REBATED CHANNEL (INTO TILES)

### 4/ GLASS-TO-FLOOR SEAL

















WALL MOUNT DRAWINGS

### **CLEAR WATER SEAL APPLICATIONS**

# DOOR ALUMINIUM WATER BAR WS-08

### OPTION 2



### **OPTION 3**



**OPTION 4** 



**OPTION 5** 



### **OPTION 6 (FLOOR TO FIXED PANEL SEAL)**



### OPTION 7 (135° JOINT SEAL)



SEAL APPLICATION DRAWINGS



## SHOWER HEADER APPLICATION



### **FITTING A**





### FITTING B





ELEVATION DRAWING