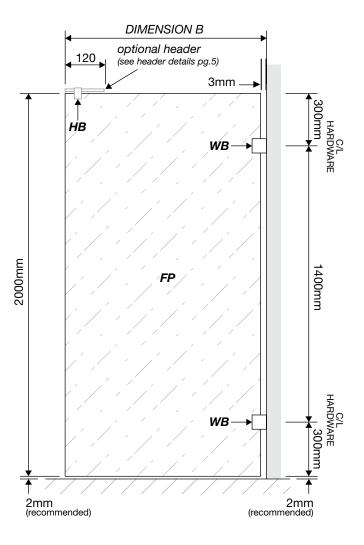

# 3-PANEL B SQUARE SHOWER 2000 HEIGHT SERIES (technical drawings)

| LEGEND      |                                                                                                       |
|-------------|-------------------------------------------------------------------------------------------------------|
| DIMENSION A | The overall dimension including gaps between wall and all glass panels (±1mm to all gaps recommnded). |
| DIMENSION B | The overall dimension, NOT including gaps between glass and wall (4mm±1 gap is recommended).          |
| FP          | Shower screen fixed glass panel (FP Glass Series).                                                    |
| DP          | Shower screen door glass panel with hinge cutouts and hole for selected door knob (DP Glass Series).  |
| н           | Wall-to-Glass Hinge x2                                                                                |
| WB          | Wall Bracket x2                                                                                       |
| НВ          | Header Bracket (optional)                                                                             |
| К           | Knob x1                                                                                               |
|             |                                                                                                       |

<sup>\*\*</sup> All glass is 10mm clear toughened. \*\*