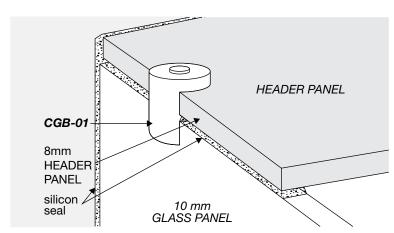

sion A**, is the overall dimension including gaps between wall and all glass panels (±1mm to all gaps recommended).

**Dimension B**, is the overall dimension NOT including the gaps between glass and wall ( $4 \text{mm} \pm 1 \text{ gap}$  is recommended).

Between fixed panel and wall, silicon beading is required.



# **WALL/FLOOR MOUNTING APPLICATIONS**

# 10mm/ GLASS PANEL

1/ CLAMP



# 3/ REBATED CHANNEL (INTO TILES)

### 4/ GLASS-TO-FLOOR SEAL

















WALL MOUNT DRAWINGS

### **CLEAR WATER SEAL APPLICATIONS**

# DOOR ALUMINIUM WATER BAR WS-08

### OPTION 2



### **OPTION 3**



**OPTION 4** 



**OPTION 5** 



### **OPTION 6 (FLOOR TO FIXED PANEL SEAL)**



### OPTION 7 (135° JOINT SEAL)



SEAL APPLICATION DRAWINGS



## SHOWER HEADER APPLICATION



### **FITTING A**





### FITTING B





ELEVATION DRAWING