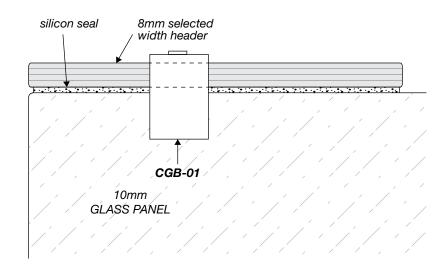

overall dimension including gaps between wall and all glass panels (±1mm to all gaps recommended).

**Dimension B**, is the overall dimension NOT including the gaps between glass and wall ( $4 \text{mm} \pm 1 \text{ gap}$  is recommended).

Between fixed panel and wall, silicon beading is required.



# **WALL/FLOOR MOUNTING APPLICATIONS**

# 10mm/ GLASS PANEL

1/ CLAMP



# 3/ REBATED CHANNEL (INTO TILES)

### 4/ GLASS-TO-FLOOR SEAL

















WALL MOUNT DRAWINGS

### **CLEAR WATER SEAL APPLICATIONS**

# DOOR ALUMINIUM WATER BAR WS-08

### OPTION 2



### **OPTION 3**



**OPTION 4** 



**OPTION 5** 



### **OPTION 6 (FLOOR TO FIXED PANEL SEAL)**



### OPTION 7 (135° JOINT SEAL)



SEAL APPLICATION DRAWINGS



## SHOWER HEADER APPLICATION



### **FITTING A**





### FITTING B





ELEVATION DRAWING