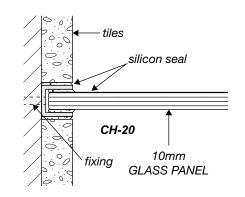

(optional)                                                                             |
| к           | Knob x1                                                                                               |

<sup>\*\*</sup> All glass is 10mm clear toughened. \*\*





# 3-PANEL SQUARE SHOWER SERIES (technical drawings)



**Dimension A**, is the overall dimension including gaps between wall and all glass panels (±1mm to all gaps recommended).

**Dimension B**, is the overall dimension NOT including the gaps between glass and wall ( $4 \text{mm} \pm 1 \text{ gap}$  is recommended).

Between fixed panel and wall, silicon beading is required.



# **WALL/FLOOR MOUNTING APPLICATIONS**

# 10mm/ GLASS PANEL

1/ CLAMP



# 3/ REBATED CHANNEL (INTO TILES)

### 4/ GLASS-TO-FLOOR SEAL

















WALL MOUNT DRAWINGS

### **CLEAR WATER SEAL APPLICATIONS**

# DOOR ALUMINIUM WATER BAR WS-08

### OPTION 2



### **OPTION 3**



**OPTION 4** 



**OPTION 5** 



### **OPTION 6 (FLOOR TO FIXED PANEL SEAL)**



### OPTION 7 (135° JOINT SEAL)



SEAL APPLICATION DRAWINGS



## SHOWER HEADER APPLICATION



### **FITTING A**





### FITTING B





ELEVATION DRAWING