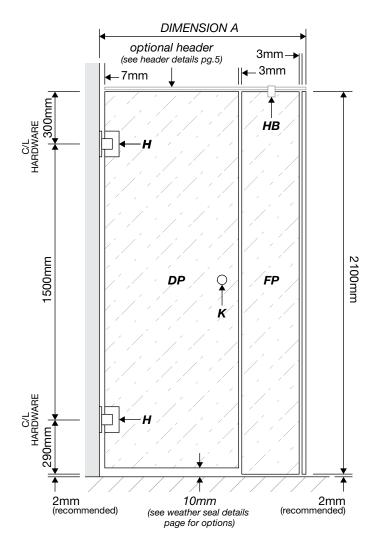

# 3-PANEL B SQUARE SHOWER 2100 HEIGHT SERIES (technical drawings)

| LEGEND      |                                                                                                       |
|-------------|-------------------------------------------------------------------------------------------------------|
| DIMENSION A | The overall dimension including gaps between wall and all glass panels (±1mm to all gaps recommnded). |
| DIMENSION B | The overall dimension, NOT including gaps between glass and wall (4mm±1 gap is recommended).          |
| FP          | Shower screen fixed glass panel (FP Glass Series).                                                    |
| DP          | Shower screen door glass panel with hinge cutouts and hole for selected door knob (DP Glass Series).  |
| н           | Wall-to-Glass Hinge x2                                                                                |
| WB          | Wall Bracket x2                                                                                       |
| НВ          | Header Bracket (optional)                                                                             |
| к           | Knob x1                                                                                               |

<sup>\*\*</sup> All glass is 10mm clear toughened. \*\*