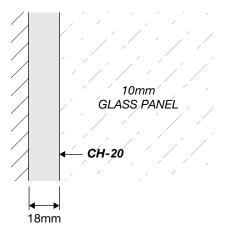

er Bracket (optional)                                                                             |
| к           | Knob x1                                                                                               |

<sup>\*\*</sup> All glass is 10mm clear toughened. \*\*





# 3-PANEL SQUARE SHOWER SERIES (technical drawings)



**Dimension A**, is the overall dimension including gaps between wall and all glass panels (±1mm to all gaps recommended).

**Dimension B**, is the overall dimension NOT including the gaps between glass and wall ( $4 \text{mm} \pm 1 \text{ gap}$  is recommended).

Between fixed panel and wall, silicon beading is required.



# **WALL/FLOOR MOUNTING APPLICATIONS**

# 10mm/ GLASS PANEL

1/ CLAMP



# 3/ REBATED CHANNEL (INTO TILES)

### 4/ GLASS-TO-FLOOR SEAL

















WALL MOUNT DRAWINGS

### **CLEAR WATER SEAL APPLICATIONS**

# DOOR ALUMINIUM WATER BAR WS-08

### OPTION 2



### **OPTION 3**



**OPTION 4** 



**OPTION 5** 



### **OPTION 6 (FLOOR TO FIXED PANEL SEAL)**



### OPTION 7 (135° JOINT SEAL)



SEAL APPLICATION DRAWINGS



## SHOWER HEADER APPLICATION



### **FITTING A**





### FITTING B





ELEVATION DRAWING