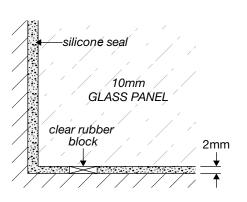

racket (optional)                                                                             |
| к           | Knob x1                                                                                               |

<sup>\*\*</sup> All glass is 10mm clear toughened. \*\*





# 3-PANEL SQUARE SHOWER SERIES (technical drawings)



**Dimension A**, is the overall dimension including gaps between wall and all glass panels (±1mm to all gaps recommended).

**Dimension B**, is the overall dimension NOT including the gaps between glass and wall ( $4 \text{mm} \pm 1 \text{ gap}$  is recommended).

Between fixed panel and wall, silicon beading is required.



# **WALL/FLOOR MOUNTING APPLICATIONS**

# 10mm/ GLASS PANEL

1/ CLAMP



# 3/ REBATED CHANNEL (INTO TILES)

### 4/ GLASS-TO-FLOOR SEAL

















WALL MOUNT DRAWINGS

### **CLEAR WATER SEAL APPLICATIONS**

# DOOR ALUMINIUM WATER BAR WS-08

### OPTION 2



### **OPTION 3**



**OPTION 4** 



**OPTION 5** 



### **OPTION 6 (FLOOR TO FIXED PANEL SEAL)**



### OPTION 7 (135° JOINT SEAL)



SEAL APPLICATION DRAWINGS



## SHOWER HEADER APPLICATION



### **FITTING A**





### FITTING B





ELEVATION DRAWING