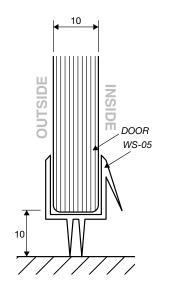

|

<sup>\*\*</sup> All glass is 10mm clear toughened. \*\*





# 3-PANEL SQUARE SHOWER SERIES (technical drawings)



**Dimension A**, is the overall dimension including gaps between wall and all glass panels (±1mm to all gaps recommended).

**Dimension B**, is the overall dimension NOT including the gaps between glass and wall ( $4 \text{mm} \pm 1 \text{ gap}$  is recommended).

Between fixed panel and wall, silicon beading is required.



# **WALL/FLOOR MOUNTING APPLICATIONS**

# 10mm/ GLASS PANEL

1/ CLAMP



# 3/ REBATED CHANNEL (INTO TILES)

### 4/ GLASS-TO-FLOOR SEAL

















WALL MOUNT DRAWINGS

### **CLEAR WATER SEAL APPLICATIONS**

# DOOR ALUMINIUM WATER BAR WS-08

### OPTION 2



### **OPTION 3**



**OPTION 4** 



**OPTION 5** 



### **OPTION 6 (FLOOR TO FIXED PANEL SEAL)**



### OPTION 7 (135° JOINT SEAL)



SEAL APPLICATION DRAWINGS



## SHOWER HEADER APPLICATION



### **FITTING A**





### FITTING B





ELEVATION DRAWING