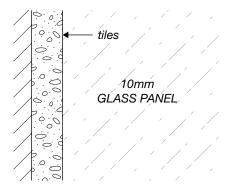

Bracket (optional)                                                                             |
| к           | Knob x1                                                                                               |

<sup>\*\*</sup> All glass is 10mm clear toughened. \*\*





# 3-PANEL SQUARE SHOWER SERIES (technical drawings)



**Dimension A**, is the overall dimension including gaps between wall and all glass panels (±1mm to all gaps recommended).

**Dimension B**, is the overall dimension NOT including the gaps between glass and wall ( $4 \text{mm} \pm 1 \text{ gap}$  is recommended).

Between fixed panel and wall, silicon beading is required.



# **WALL/FLOOR MOUNTING APPLICATIONS**

# 10mm/ GLASS PANEL

1/ CLAMP



# 3/ REBATED CHANNEL (INTO TILES)

### 4/ GLASS-TO-FLOOR SEAL

















WALL MOUNT DRAWINGS

### **CLEAR WATER SEAL APPLICATIONS**

# DOOR ALUMINIUM WATER BAR WS-08

### OPTION 2



### **OPTION 3**



**OPTION 4** 



**OPTION 5** 



### **OPTION 6 (FLOOR TO FIXED PANEL SEAL)**



### OPTION 7 (135° JOINT SEAL)



SEAL APPLICATION DRAWINGS



## SHOWER HEADER APPLICATION



### **FITTING A**





### FITTING B





ELEVATION DRAWING