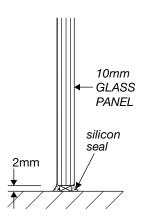

### 4/ GLASS-TO-FLOOR SEAL

WALL MOUNT DRAWINGS

Between fixed panel and wall, silicon beading is required.