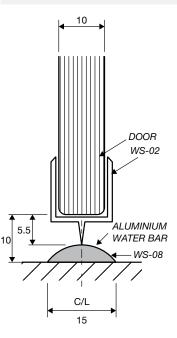

|

<sup>\*\*</sup> All glass is 10mm clear toughened. \*\*





# 3-PANEL SQUARE SHOWER SERIES (technical drawings)



**Dimension A**, is the overall dimension including gaps between wall and all glass panels (±1mm to all gaps recommended).

**Dimension B**, is the overall dimension NOT including the gaps between glass and wall ( $4 \text{mm} \pm 1 \text{ gap}$  is recommended).

Between fixed panel and wall, silicon beading is required.



# **WALL/FLOOR MOUNTING APPLICATIONS**

# 10mm/ GLASS PANEL

1/ CLAMP



# 3/ REBATED CHANNEL (INTO TILES)

### 4/ GLASS-TO-FLOOR SEAL

















WALL MOUNT DRAWINGS

### **CLEAR WATER SEAL APPLICATIONS**

# DOOR ALUMINIUM WATER BAR WS-08

### OPTION 2



### **OPTION 3**



**OPTION 4** 



**OPTION 5** 



### **OPTION 6 (FLOOR TO FIXED PANEL SEAL)**



### OPTION 7 (135° JOINT SEAL)



SEAL APPLICATION DRAWINGS



## SHOWER HEADER APPLICATION



### **FITTING A**





### FITTING B





ELEVATION DRAWING