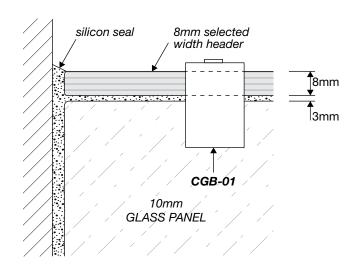

ension A**, is the overall dimension including gaps between wall and all glass panels (±1mm to all gaps recommended).

**Dimension B**, is the overall dimension NOT including the gaps between glass and wall ( $4 \text{mm} \pm 1 \text{ gap}$  is recommended).

Between fixed panel and wall, silicon beading is required.



# **WALL/FLOOR MOUNTING APPLICATIONS**

# 10mm/ GLASS PANEL

1/ CLAMP



# 3/ REBATED CHANNEL (INTO TILES)

### 4/ GLASS-TO-FLOOR SEAL

















WALL MOUNT DRAWINGS

### **CLEAR WATER SEAL APPLICATIONS**

# DOOR ALUMINIUM WATER BAR WS-08

### OPTION 2



### **OPTION 3**



**OPTION 4** 



**OPTION 5** 



### **OPTION 6 (FLOOR TO FIXED PANEL SEAL)**



### OPTION 7 (135° JOINT SEAL)



SEAL APPLICATION DRAWINGS



## SHOWER HEADER APPLICATION



### **FITTING A**





### FITTING B





ELEVATION DRAWING