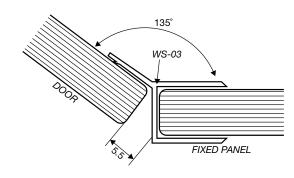

toughened. \*\*





# 3-PANEL SQUARE SHOWER SERIES (technical drawings)



**Dimension A**, is the overall dimension including gaps between wall and all glass panels (±1mm to all gaps recommended).

**Dimension B**, is the overall dimension NOT including the gaps between glass and wall ( $4 \text{mm} \pm 1 \text{ gap}$  is recommended).

Between fixed panel and wall, silicon beading is required.



# **WALL/FLOOR MOUNTING APPLICATIONS**

# 10mm/ GLASS PANEL

1/ CLAMP



# 3/ REBATED CHANNEL (INTO TILES)

### 4/ GLASS-TO-FLOOR SEAL

















WALL MOUNT DRAWINGS

### **CLEAR WATER SEAL APPLICATIONS**

# DOOR ALUMINIUM WATER BAR WS-08

### OPTION 2



### **OPTION 3**



**OPTION 4** 



**OPTION 5** 



### **OPTION 6 (FLOOR TO FIXED PANEL SEAL)**



### OPTION 7 (135° JOINT SEAL)



SEAL APPLICATION DRAWINGS



## SHOWER HEADER APPLICATION



### **FITTING A**





### FITTING B





ELEVATION DRAWING