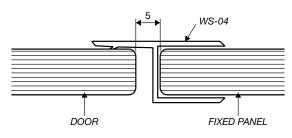

\*\*</sup> All glass is 10mm clear toughened. \*\*





# 3-PANEL SQUARE SHOWER SERIES (technical drawings)



**Dimension A**, is the overall dimension including gaps between wall and all glass panels (±1mm to all gaps recommended).

**Dimension B**, is the overall dimension NOT including the gaps between glass and wall ( $4 \text{mm} \pm 1 \text{ gap}$  is recommended).

Between fixed panel and wall, silicon beading is required.



# **WALL/FLOOR MOUNTING APPLICATIONS**

# 10mm/ GLASS PANEL

1/ CLAMP



# 3/ REBATED CHANNEL (INTO TILES)

### 4/ GLASS-TO-FLOOR SEAL

















WALL MOUNT DRAWINGS

### **CLEAR WATER SEAL APPLICATIONS**

# DOOR ALUMINIUM WATER BAR WS-08

### OPTION 2



### **OPTION 3**



**OPTION 4** 



**OPTION 5** 



### **OPTION 6 (FLOOR TO FIXED PANEL SEAL)**



### OPTION 7 (135° JOINT SEAL)



SEAL APPLICATION DRAWINGS



## SHOWER HEADER APPLICATION



### **FITTING A**





### FITTING B





ELEVATION DRAWING