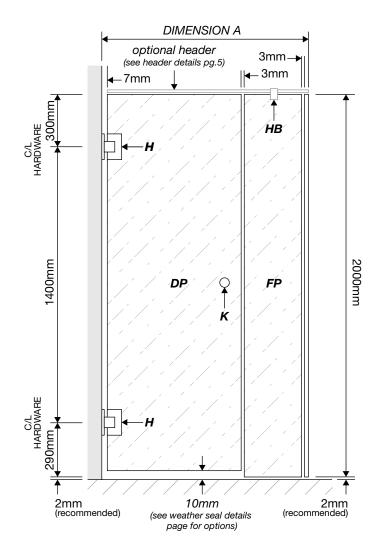

# 3-PANEL B SQUARE SHOWER 2000 HEIGHT SERIES (technical drawings)

| LEGEND      |                                                                                                       |
|-------------|-------------------------------------------------------------------------------------------------------|
| DIMENSION A | The overall dimension including gaps between wall and all glass panels (±1mm to all gaps recommnded). |
| DIMENSION B | The overall dimension, NOT including gaps between glass and wall (4mm±1 gap is recommended).          |
| FP          | Shower screen fixed glass panel (FP Glass Series).                                                    |
| DP          | Shower screen door glass panel with hinge cutouts and hole for selected door knob (DP Glass Series).  |
| н           | Wall-to-Glass Hinge x2                                                                                |
| WB          | Wall Bracket x2                                                                                       |
| НВ          | Header Bracket (optional)                                                                             |
| К           | Knob x1                                                                                               |
|             |                                                                                                       |

<sup>\*\*</sup> All glass is 10mm clear toughened. \*\*