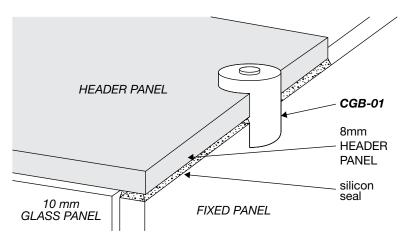

erall dimension including gaps between wall and all glass panels (±1mm to all gaps recommended).

**Dimension B**, is the overall dimension NOT including the gaps between glass and wall ( $4 \text{mm} \pm 1 \text{ gap}$  is recommended).

Between fixed panel and wall, silicon beading is required.



# **WALL/FLOOR MOUNTING APPLICATIONS**

# 10mm/ GLASS PANEL

1/ CLAMP



# 3/ REBATED CHANNEL (INTO TILES)

### 4/ GLASS-TO-FLOOR SEAL

















WALL MOUNT DRAWINGS

### **CLEAR WATER SEAL APPLICATIONS**

# DOOR ALUMINIUM WATER BAR WS-08

### OPTION 2



### **OPTION 3**



**OPTION 4** 



**OPTION 5** 



### **OPTION 6 (FLOOR TO FIXED PANEL SEAL)**



### OPTION 7 (135° JOINT SEAL)



SEAL APPLICATION DRAWINGS



## SHOWER HEADER APPLICATION



### **FITTING A**





### FITTING B





ELEVATION DRAWING